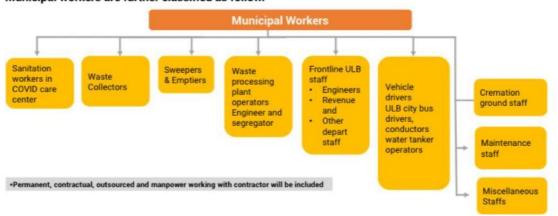

Municipal Workers: are defined as "all workers\* who are engaged in providing any form of public health, sanitation and waste management services for the city or town"

Municipal workers are further classified as follow: