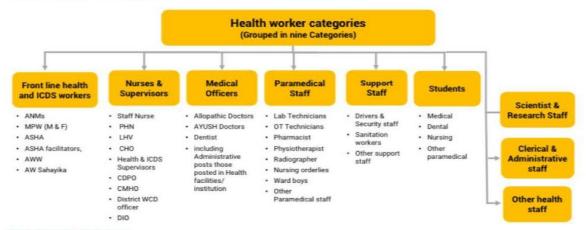

## Annexure 2: Eligible HCWs and FLWs as per Operational Guidelines (28/12/2020)

(Web link: https://www.mohfw.gov.in/pdf/COVID19VaccineOG111Chapter16.pdf)

**Health Care Workers:** HCW is defined as 'health care service providers and other workers in health care settings; both in government and private sector including ICDS workers.

Health Care Workers group for COVID-19 vaccination comprise of: