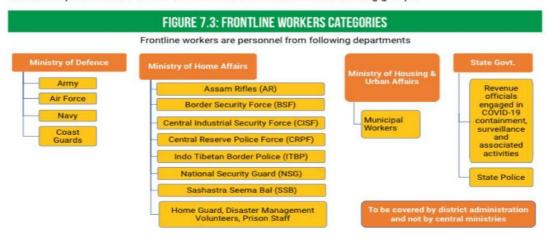

## FRONTLINE WORKERS

Frontline Workers engaged in delivery of essential services such as police staff, defense, municipal workers etc. will be prioritized for COVID-19 vaccination and include the following groups:

**Note:** PRI official engaged in COVID-19 containment, surveillance & associated activities, RPF, Polling officials (from Tamil Nadu, Puducherry, West Bengal, Assam & Kerala) and staff on Kumbh Mela Duty have been included in FLW subsequently.